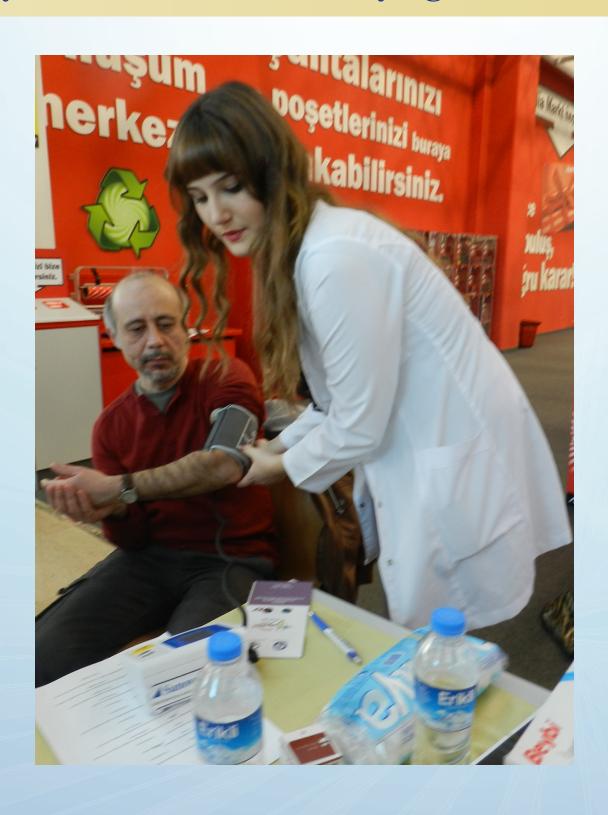

Our World Kidney

Day Activities also are showed on

Ufuk University Medical School Students worked at stands, checking people's blood pressure and blood level at CEPA and KENTPARK Malls from 10.00 a.m. to 10 p.m. The students were very ambitious. Thus, they were successful in carrying out the activities. Our people showed intense interest to these stands.

- Ufuk University Medical School Students worked at stands to give information about Renal Diseases, Organ Donation and Organ Transplantation also measuring hypertension and blood pressure at CEPA and Kentpark Malls from 10.00 a.m. to 05.00 p.m.
- Also our students prepared a public survey named 'Donate Kidneys to Save Lives'. 342 people attended this survey.
- The Dean of Ufuk University Medical School presented certificates of appreciation to the medical school students for their work.