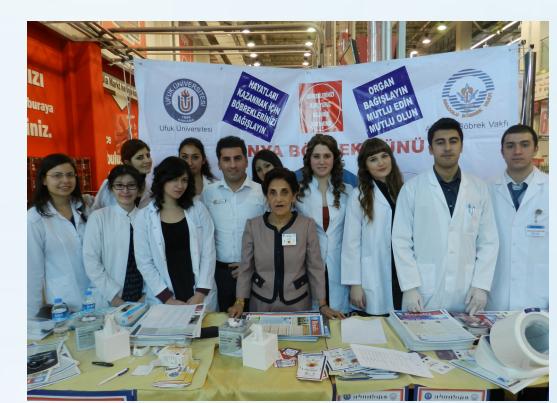

Our World Kidney

Day Activities also are showed on

Ufuk University Medical School Students worked at stands, checking people's blood pressure and blood level at CEPA and KENTPARK Malls from 10.00 a.m. to 10 p.m. The students were very ambitious. Thus, they were successful in carrying out the activities. Our people showed intense interest to these stands.

- Ufuk University Medical School Students worked at stands to give information about Renal Diseases, Organ Donation and Organ Transplantation also measuring hypertension and blood pressure at CEPA and Kentpark Malls from 10.00 a.m. to 05.00 p.m.
- Also our students prepared a public survey named 'Donate Kidneys to Save Lives'. 342 people attended this survey.
- The Dean of Ufuk University Medical School presented certificates of appreciation to the medical school students for their work.