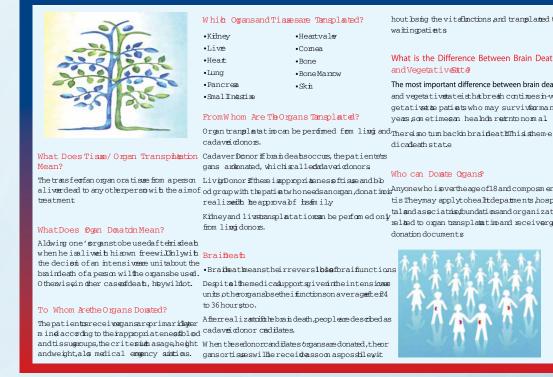

## **OUR SOCIAL ACTIVITIES FOR WORLD KIDNEY DAY (WKD)**



**Brochures 2012** 



Our activites in CEPA Mall



Our activites in KENTPARK Mall



Brochures 2012

Prof. Ayla San M.D, interviewed about dialysis treatment on the newspaper named 'Dialysis when hope was over' with Selim Gündüz who is the president of the Ankara Dialysis Patients Association and the owner of the newspaper.







Our World Kidney

Day Activities also are showed on

Ufuk University Medical School Students worked at stands, checking people's blood pressure and blood level at CEPA and KENTPARK Malls from 10.00 a.m. to 10 p.m. The students were very ambitious. Thus, they were successful in carrying out the activities. Our people showed intense interest to these stands.

342 Participants

150 Female (43,9%) 192 Male (56,1%)

Average Age: 41,18±15,93

Average Blood Sugar: 108,62±29,92 mg/dl

Blood Sugar: 200 mg/dl (nobody had this rate)

Average Systolic Bloo