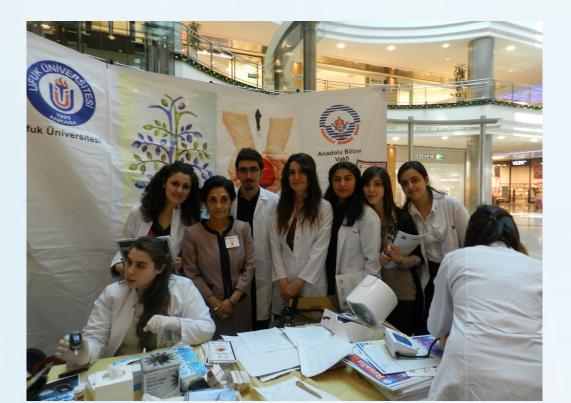

Our World Kidney

Day Activities also are showed on

Ufuk University Medical School Students worked at stands, checking people's blood pressure and blood level at CEPA and KENTPARK Malls from 10.00 a.m. to 10 p.m. The students were very ambitious. Thus, they were successful in carrying out the activities. Our people showed intense interest to these stands.

- Ufuk University Medical School Students worked at stands to give information about Renal Diseases, Organ Donation and Organ Transplantation also measuring hypertension and blood pressure at CEPA and Kentpark Malls from 10.00 a.m. to 05.00 p.m.
- Also our students prepared a public survey named 'Donate Kidneys to Save Lives'. 342 people attended this survey.
- The Dean of Ufuk University Medical School presented certificates of appreciation to the medical school students for their work.