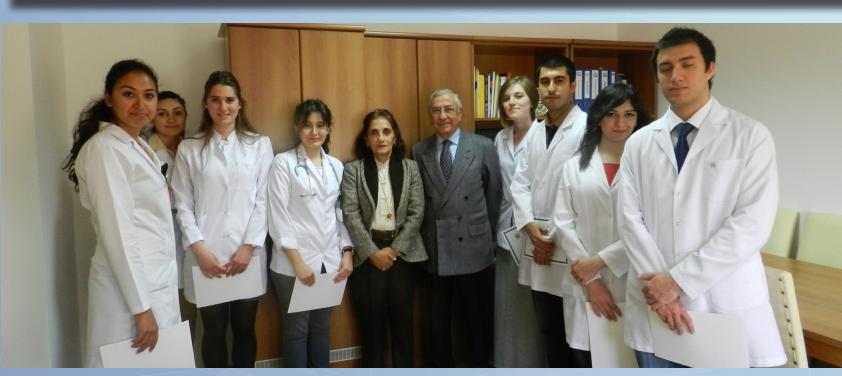

- Ufuk University Medical School Students worked at stands to give information about Renal Diseases, Organ Donation and Organ Transplantation also measuring hypertension and blood pressure at CEPA and Kentpark Malls from 10.00 a.m. to 05.00 p.m.
- Also our students prepared a public survey named 'Donate Kidneys to Save Lives'. 342 people attended this survey.
- The Dean of Ufuk University Medical School presented certificates of appreciation to the medical school students for their work.